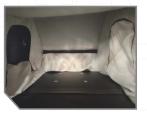

MAT



INTEGRATED AIR DUCT PASS THROUGH

## Features + Benefits

- Tent Body Manufactured from 320G Rip Stop Material
- Black-Out Interior Coating Blocks All Light Intrusion
- Cold Weather Insulation Kit Included
- Premium High Density 2" Foam Mattress with Anti-Condensation Mat
- Integrated Roof Top Crossbars for Additional Space
- Robust X-Hinge Design with Gas Struts
- Marine-Grade Stainless Steel Hardware
- 2-4 Person Configurations



| PART #   | DESCRIPTION                                                                          |
|----------|--------------------------------------------------------------------------------------|
| 18589902 | XD LOHTSE 2 - CANTILEVER ALUMINUM ROOF TOP TENT, 2 PERSON, GREY BODY & BLACK RAINFLY |



**BLACK OUT INTERIOR COAT BLOCKS LIGHT INTRUSION** 



**COLD WEATHER** INSULATION KIT







CONTACT: OVERLANDVEHICLESYSTEMS.COM P: (833) 226-4863