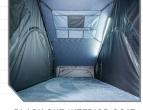

## XD LOHTSE

The XD Lohtse, a pinnacle in rooftop camping. These Extreme Duty tents feature an aircraft-grade aluminum shell for unparalleled durability, while the cantilever opening design transforms your compact tent into a spacious sleep haven. Crafted from premium 320G Rip Stop material with a blackout interior coating, the XD Lhotse ensures a rugged and light-free sleeping environment. Equipped with a high-density foam mattress, anti-condensation mat, cold weather insulation kit, aluminum honeycomb base, and crossbars for added gear. This tent redefines rooftop camping with convenience, versatitlity, and comfort at its core.

## Features + Benefits

- Tent Body Manufactured from 320G Rip Stop Material
- Black-Out Interior Coating Blocks All Light Intrusion
- Cold Weather Insulation Kit Included
- Premium High Density 2" Foam Mattress with Anti-Condensation Mat
- Integrated Roof Top Crossbars for Additional Space
- Robust X-Hinge Design with Gas Struts
- Marine-Grade Stainless Steel Hardware
- 2-4 Person Configurations